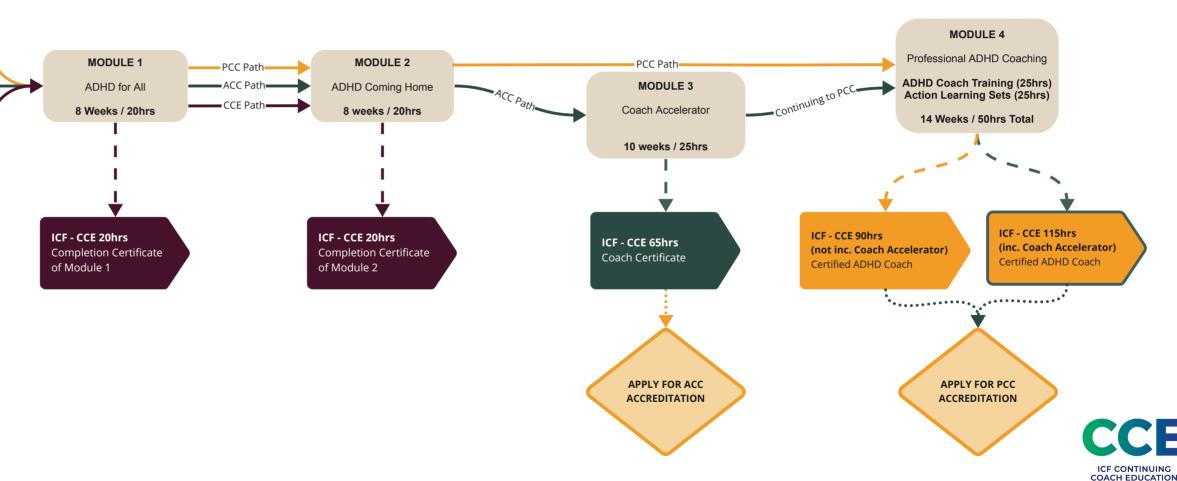

## PCC PATHWAY (Professional Certified Coach) For certified ICF coaches who have completed a minimum of 60hrs ICF Coach Training at ACC level and looking to apply for PCC accreditation andcertify themselves as an ADHD Coach. ACC PATHWAY (Associate Certified Coach) For those with no prior ICF coach training and looking to accredit themselves at ACC level (and/or PCC level) and certify themselves as an ICF Coach.

CCE PATHWAY (Continuing Coach Education)

For anyone who's looking to deepen their understanding, knowledge and empowerment of ADHD.

## **Training Pathways**

ICF